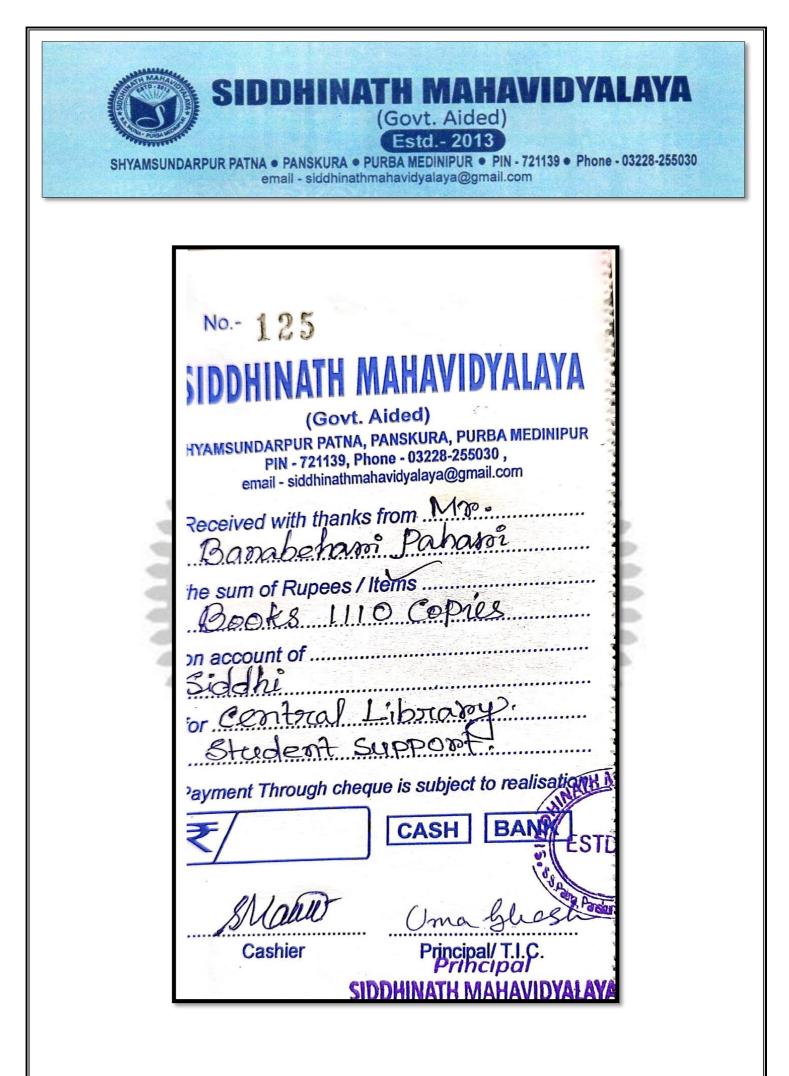

6.4.1: Institution has strategies for mobilization and optimal utilization of resources and funds from various sources (government/non-government organizations) and it conducts financial audits regularly (internal and external)

~ h h h h h h a

| Year      | Name of The Funding<br>government/<br>nongovernment<br>organizations/Individuals | Purpose of<br>the Grant | Funds/Grants<br>Received in Rupees |
|-----------|----------------------------------------------------------------------------------|-------------------------|------------------------------------|
| 2022-2023 | 1) Mr. Akhil Giri                                                                | Development             | 1,00,000                           |
|           | 2) Ms. Aparna Roy                                                                | Development             | 25,000                             |
| 915       | Mr. siddatha Bh <mark>attacharya</mark>                                          | Development             | 3,00,000                           |
| 2020-2021 | Shyamal Kumar Sing                                                               | Development             | 10,000                             |
| 2019-2020 | Banhisikha Saha                                                                  | Development             | 4,00,000                           |